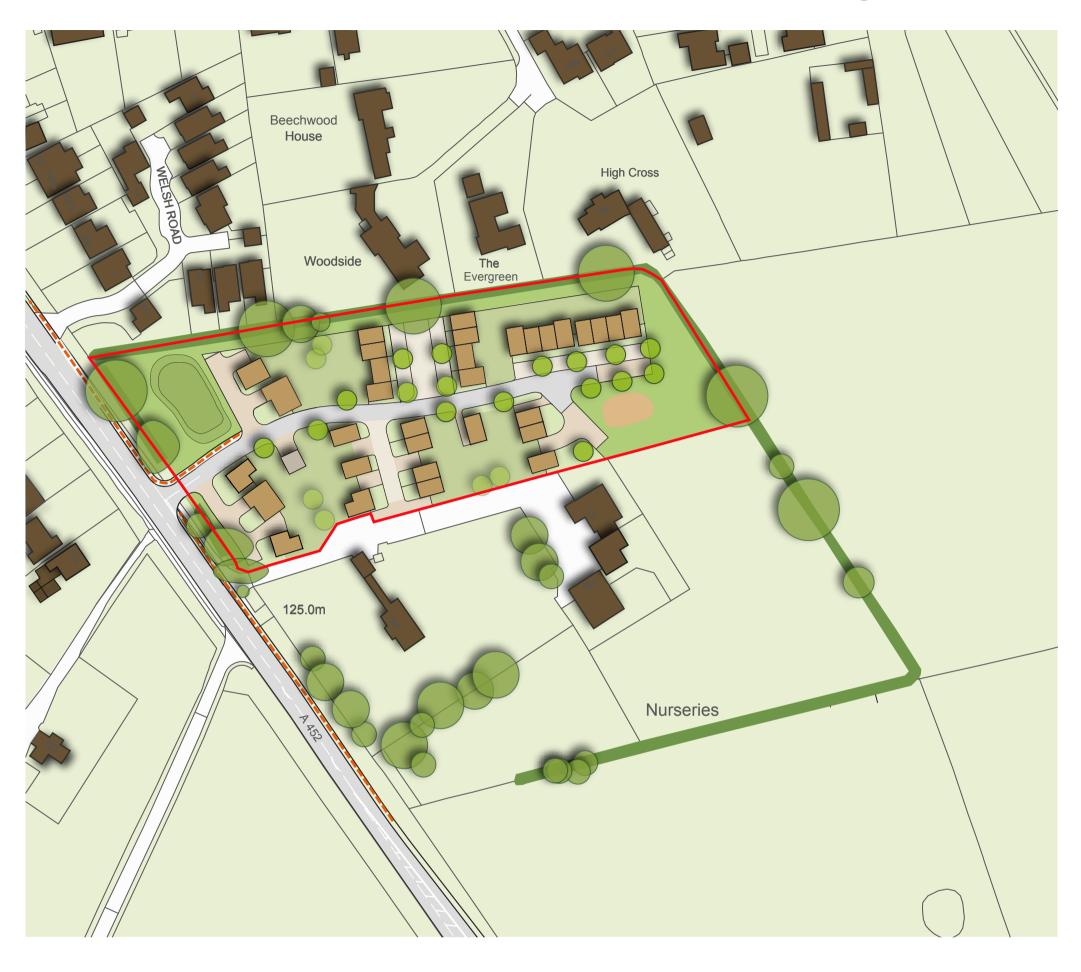

## Client: Catesby Estates Limted Project: Land between Kenilworth Road / Windmill Lane (Solihull Local Plan Allocation Reference 23) Drawing: Illustrative masterplan - North Drawing Number: 4002

Status: